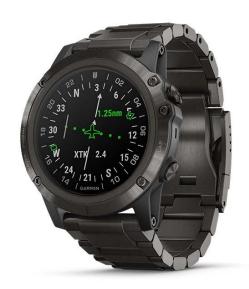

### Fly Direct-to or Navigate Flight Plans

Using its built-in worldwide airport database, the D2 Delta PX aviator watch lets you access our signature Direct-to and Nearest routing functions by simply pressing either of 2 dedicated buttons. So, you can fly straight to the location or waypoint of your choice — or find the nearest airport if you need to land quickly. You can also view your flight path in relation to nearby navaids, airports, intersections and other surface features on the watch's full-color moving map — or follow the instrument-like HSI course needle to your destination. It's easy to pan and zoom the moving map to quickly expand your view of airports, waypoints, weather activity and VFR reference features such as roads, cities, bodies of water and more. And by setting your own waypoints, you can navigate to any location not included in the database. In fact, you can even create Mark on Target waypoints to easily reference — and return to — locations over which you've flown.