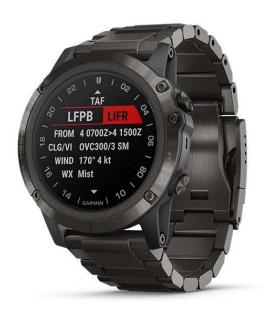

#### Weather with Radar Overlay

For at-a-glance updates on the weather, D2 Delta PX works wirelessly with your compatible smartphone to keep you informed. You can access location-based meteorological reports (METARs) and terminal forecast (TAF) information — including winds, visibility, precipitation, cloud cover, temperature, dew point, barometric pressure and more. A quick "hot key" shortcut — pressing Direct-to and Down keys — brings up high-resolution radar graphics (NEXRAD), overlaid on the moving map. So, you can easily access the data you need for weather trend awareness and smart preflight decision-making.