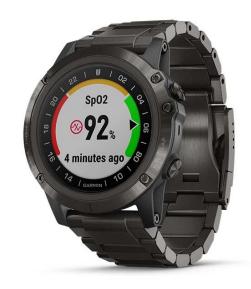

#### D2 Delta PX for High-flying Aviators

Featuring a full-sized (51 mm) form factor with an elegant titanium gray diamond-like carbon (DLC) finished bezel and bracelet-style watch band plus scratch-resistant domed sapphire crystal lens, the D2 Delta PX model is our most evolved, most sophisticated aviation wearable to date. Built for extra-rugged durability in demanding environments, it's a true GPS-based flight system that you can count on to provide reliable situational reference and backup navigation in your cockpit. What's more, it's our first D2 series watch to offer a wrist-based Pulse Ox sensor¹ for blood oxygen saturation awareness. Then, between flights, you can use the latest sport watch features — including Elevate™ wrist-based heart rate monitoring¹, daily activity tracking², training metrics and more — to keep up with your personal fitness goals. For these intense activities, each D2 Delta version comes with a soft, flexible black silicone sports band, offering easy QuickFit® band replacement without tools. And wherever you travel, smart notifications¹ (emails, text messages, alerts and more) can display on the watch to help you stay in the know while on the go.

## Check Oxygen Saturation

The Pulse Ox sensor on D2 Delta PX uses light beams at your wrist to determine the percentage of hemoglobin in your bloodstream and show your body's oxygen saturation level. This O2 saturation level is dependent upon a number of factors, including your overall health condition, breathing rate and activity level. Checking with Pulse Ox can help you gain awareness of how well your body's oxygen levels are adjusting to the thinner air at higher altitudes.