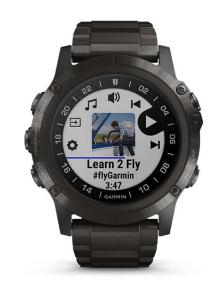

## A Little Traveling Music

Wherever you are — in the air or on the land — your favorite tunes are always right at hand, thanks to your D2 Delta PX and its ondevice music storage for up to 500 songs. It's easy to transfer music from your computer and queue up a playlist of favorites you can enjoy through your Bluetooth technology-enabled audio panel, headphones or headset<sup>3</sup> (sold separately). For more ad-free listening on the go, you can even sync your playlists to your watch from select music streaming services.