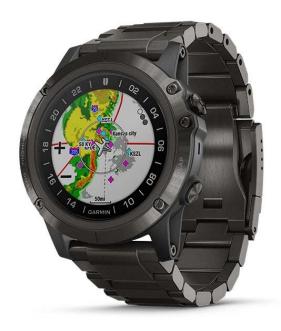

#### Weather with Radar Overlay

For at-a-glance updates on the weather, D2 Delta PX works wirelessly with your compatible smartphone to keep you informed. You can access location-based meteorological reports (METARs) and terminal forecast (TAF) information — including winds, visibility, precipitation, cloud cover, temperature, dew point, barometric pressure and more. A quick "hot key" shortcut — pressing Direct-to and Down keys — brings up high-resolution radar graphics (NEXRAD), overlaid on the moving map. So, you can easily access the data you need for weather trend awareness and smart preflight decision-making.