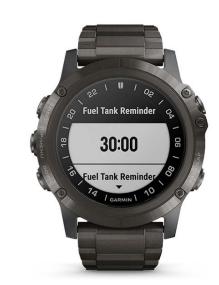

function for timing approaches or flight legs. There are vibration alerts to let you know when you've drifted off course or reached your desired altitude. And a baro-based configurable O2 Altitude alert feature will vibrate to remind you when supplemental oxygen is required. There are also various other timer functions with vibrating alerts that activate when it's time to switch fuel tanks or perform other time-critical tasks.