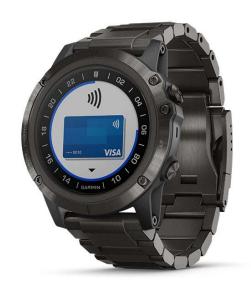

### Pay with a Wave of Your Hand

To help keep pace with your active lifestyle, all D2 Delta watches feature our Garmin Pay contactless payment solution<sup>4</sup>. Use it to pay for purchases so you can breeze through checkout lines while leaving your cash and cards at home. It works just about anywhere there's a scanner for contactless payments.