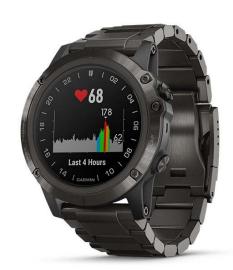

## Check Oxygen Saturation

The Pulse Ox sensor on D2 Delta PX uses light beams at your wrist to determine the percentage of hemoglobin in your bloodstream and show your body's oxygen saturation level. This O2 saturation level is dependent upon a number of factors, including your overall health condition, breathing rate and activity level. Checking with Pulse Ox can help you gain awareness of how well your body's oxygen levels are adjusting to the thinner air at higher altitudes.