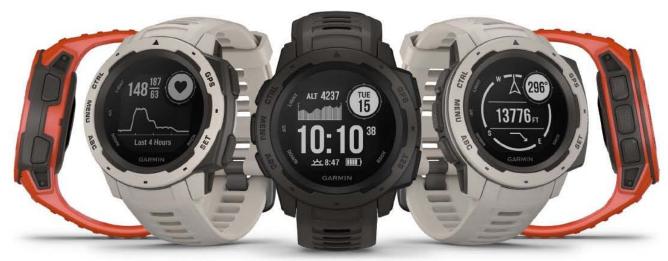

## WHEN YOU CAN RELY ON INSTINCT, THE WORLD CAN RELY ON YOU!

You've never been one to follow the beaten path — that's where Instinct comes in. This rugged GPS watch was built to withstand the toughest environments.

Withstand the elements with military standard toughness.

Navigate your world with multi-GNSS satellite support and outdoor sensors.

Train smarter with built-in sports app right on your wrist.

Pair with your compatible smartphone for on-wrist messaging, alerts and notifications.

Map, track, sync and share your trek from anywhere with our exclusive app.

Don't be limited by battery life. Get up to 14 days in smartwatch mode.

## WRIST-BASED HEART RATE

Enhanced optical heart rate<sup>1</sup> technology gauges the intensity of your fitness activities.

## MULTI-GNSS SUPPORT

Access multiple global navigation satellite systems (GPS, GLONASS and Galileo) to track in more challenging environments than GPS alone.

## ABC SENSORS

Navigate your next trail with ABC sensors, including an altimeter for elevation data, barometer to monitor weather and three-axis electronic compass.