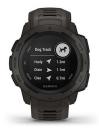

### PAIR WITH DOG TRACKING DEVICES

Connect with Astro® or Alpha® dog devices to receive dog status updates and alerts right on your wrist.

QuickFit® accessory bands let you match your style with no tools required

## TRACBACK® ROUTING

Take the guesswork out of your return journey by using this feature to navigate the same route back to your starting point.