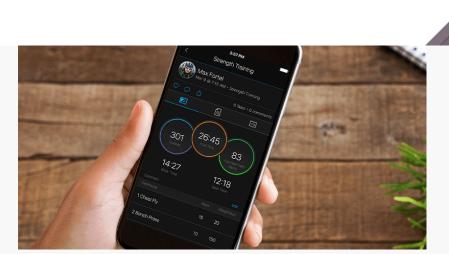

# Gym & Fitness Equipment

| AVAILABLE GYM ACTIVITY PROFILES | Strength, Cardio and Elliptical Training, Stair Stepping, Floor Climbing, Indoor Rowing and Yoga |
|---------------------------------|--------------------------------------------------------------------------------------------------|
| CARDIO WORKOUTS                 | <b>⊘</b>                                                                                         |
| STRENGTH WORKOUTS               |                                                                                                  |
| AUTOMATIC REP COUNTING          | <b>⊘</b>                                                                                         |

## **BUILT-IN SPORTS APPS**

Use preloaded activity profiles for running, hiking, mountain biking, swimming and more.