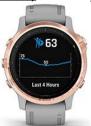

#### WRIST-BASED HEART RATE

Optical heart rate<sup>1</sup> technology gauges activity intensity as well as heart rate variability to calculate your stress level. It also tracks underwater without a heart rate strap.