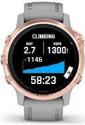

#### **BACKCOUNTRY SKI**

Stay informed when you're in the snow. This preloaded profile can distinguish between skiing and climbing. It automatically shows metrics specific to either ascent or descent.

#### CLIMBPRO FEATURE

Use ClimbPro ascent planner on downloaded courses to see real-time information on your current and upcoming climbs, including gradient, distance and elevation gain.