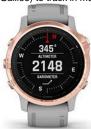

#### **MULTI-GNSS SUPPORT**

Access multiple global navigation satellite systems (GPS, GLONASS and Galileo) to track in more challenging environments than GPS alone.

Navigate your next trail with ABC sensors, including an altimeter for elevation data, barometer to monitor weather and three-axis electronic compass.