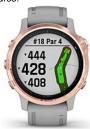

#### **GOLF COURSES**

Access full-color CourseView maps for more than 41,000 golf courses around the world, and get button targeting and the PlaysLike Distance feature.

# Golfing Features

| PRELOADED WITH 41,000 COURSES WORLDWIDE                                             |           |
|-------------------------------------------------------------------------------------|-----------|
| YARDAGE TO F/M/B (DISTANCE TO FRONT, MIDDLE AND BACK OF GREEN)                      |           |
| YARDAGE TO LAYUPS/DOGLEGS                                                           | <b>⊘</b>  |
| MEASURES SHOT DISTANCE (CALCULATES EXACT YARDAGE FOR SHOTS FROM ANYWHERE ON COURSE) | Automatic |
| DIGITAL SCORECARD                                                                   |           |
| CUSTOM TARGETS                                                                      |           |
| STAT TRACKING (STROKES, PUTTS PER ROUND, GREENS AND FAIRWAYS HIT)                   |           |
| GARMIN AUTOSHOT™                                                                    |           |
| FULL VECTOR MAP                                                                     |           |
| AUTO COURSEVIEW UPDATES                                                             |           |
| GREEN VIEW WITH MANUAL PIN POSITION                                                 |           |
| HAZARDS AND COURSE TARGETS                                                          |           |
| PINPOINTER                                                                          |           |
| PLAYSLIKE DISTANCE                                                                  |           |
| HANDICAP SCORING                                                                    |           |
| TRUSWING™ COMPATIBLE                                                                |           |
| ROUND TIMER/ODOMETER                                                                |           |
|                                                                                     |           |