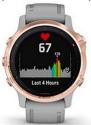

#### WRIST-BASED HEART RATE

Optical heart rate<sup>1</sup> technology gauges activity intensity as well as heart rate variability to calculate your stress level. It also tracks underwater without a heart rate strap.

#### BODY BATTERY™ ENERGY MONITOR

Optimize your body's energy reserves, using heart rate variability, stress, sleep and other data to gauge when you're ready to be active or when you may need to rest.