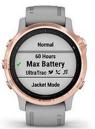

#### POWER MANAGER

View how various settings and sensors impact your watch's battery life, so you can make battery-extending changes on the fly.

#### BATTERY LIFE

Internal, rechargeable lithium battery provides up to 9 days of battery life in smartwatch mode, 6 hours in GPS mode with music and up to 34 days in battery saver mode.

#### **EXPEDITION MODE**

Trek far and wide between recharges. Expedition mode, an ultralow-powered GPS reference, lasts for weeks.