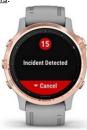

#### SAFETY AND TRACKING FEATURES

If you feel unsafe or if your watch senses that an incident occurred, assistance and incident detection features<sup>3</sup> send your location to emergency contacts.

### Safety and Tracking Features

| LIVETRACK                                   |          |
|---------------------------------------------|----------|
| GROUP LIVETRACK                             |          |
| LIVE EVENT SHARING                          | <b>⊘</b> |
| INCIDENT DETECTION DURING SELECT ACTIVITIES |          |
| ASSISTANCE                                  |          |