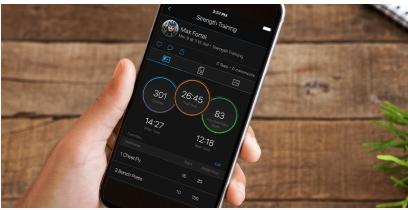

#### ANIMATED WORKOUTS

This watch features easy-to-follow, animated cardio, strength, yoga and Pilates workouts you can view on the watch screen. Choose from preloaded animated workouts, or download more from Garmin Connect™ online community.

# Gym & Fitness Equipment

| AVAILABLE GYM ACTIVITY PROFILES | Strength, Cardio and Elliptical Training, Stair Stepping, Floor Climbing, Indoor Rowing, Pilates and Yoga |
|---------------------------------|-----------------------------------------------------------------------------------------------------------|
| CARDIO WORKOUTS                 | <b>⊘</b>                                                                                                  |
| STRENGTH WORKOUTS               | <b>⊘</b>                                                                                                  |
| AUTOMATIC REP COUNTING          | <b>⊘</b>                                                                                                  |