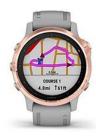

#### PACEPRO TECHNOLOGY

A first-of-its-kind PacePro feature helps keep you on pace with grade-adjusted guidance as you run a course.

#### **ROUND-TRIP ROUTING**

Enter a distance you want to travel, and get suggested routes that will bring you back to your starting point. Trendline™ popularity routing helps you find the best local paths.