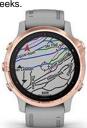

#### TOPO AND SKI MAPS

Use topographical maps to navigate your adventures. View run names and difficulty ratings for 2,000 worldwide ski resorts.

#### **BACKCOUNTRY SKI**

Stay informed when you're in the snow. This preloaded profile can distinguish between skiing and climbing. It automatically shows metrics specific to either ascent or descent.