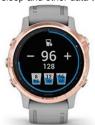

#### WRIST-BASED HEART RATE

Optical heart rate<sup>1</sup> technology gauges activity intensity as well as heart rate variability to calculate your stress level. It also tracks underwater without a heart rate strap.

#### RESPIRATION TRACKING

See how you're breathing throughout the day, during sleep and during breathwork and yoga activities.