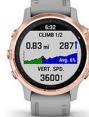

#### CLIMBPRO FEATURE

Use ClimbPro ascent planner on downloaded courses to see real-time information on your current and upcoming climbs, including gradient, distance and elevation gain.

### Outdoor Recreation Features

| AVAILABLE OUTDOOR RECREATION PROFILES       | Hiking, Climbing, Mountain Biking, Skiing,<br>Snowboarding, XC Skiing, Stand Up Paddleboarding,<br>Rowing, Kayaking, Jumpmaster, Tactical |
|---------------------------------------------|-------------------------------------------------------------------------------------------------------------------------------------------|
| BREAD CRUMB TRAIL IN REAL TIME              | <b>②</b>                                                                                                                                  |
| BACK TO START                               | <b>⊘</b>                                                                                                                                  |
| TRACBACK®                                   | <b>⊘</b>                                                                                                                                  |
| ULTRATRAC MODE                              | <b>⊘</b>                                                                                                                                  |
| AROUND ME MODE                              | <b>⊘</b>                                                                                                                                  |
| ELEVATION PROFILE                           | <b>⊘</b>                                                                                                                                  |
| DISTANCE TO DESTINATION                     | <b>⊘</b>                                                                                                                                  |
| BAROMETRIC TREND INDICATOR WITH STORM ALERT |                                                                                                                                           |
| CLIMBPRO™ ASCENT PLANNER                    | <b>⊘</b>                                                                                                                                  |
| TRAIL RUN AUTO CLIMB                        | <b>⊘</b>                                                                                                                                  |
| VERTICAL SPEED                              | <b>⊘</b>                                                                                                                                  |
| TOTAL ASCENT/DESCENT                        | <b>⊘</b>                                                                                                                                  |
| FUTURE ELEVATION PLOT                       |                                                                                                                                           |
| PRELOADED TOPOGRAPHICAL MAPS                | <b>⊘</b>                                                                                                                                  |
| DOWNLOADABLE CARTOGRAPHY SUPPORT            | <b>⊘</b>                                                                                                                                  |
| COMPATIBLE WITH BASECAMP™                   | <b>⊘</b>                                                                                                                                  |
| GPS COORDINATES                             |                                                                                                                                           |
| PROJECTED WAYPOINT                          | <b>⊘</b>                                                                                                                                  |
| SIGHT 'N GO                                 | <b>⊘</b>                                                                                                                                  |
| AREA CALCULATION                            | yes (via Connect IQ™)                                                                                                                     |
| POINT-TO-POINT NAVIGATION                   | <b>⊘</b>                                                                                                                                  |
| HUNT/FISH CALENDAR                          | yes (via Connect IQ™)                                                                                                                     |
| SUN AND MOON INFORMATION                    | yes (via Connect IQ™)                                                                                                                     |