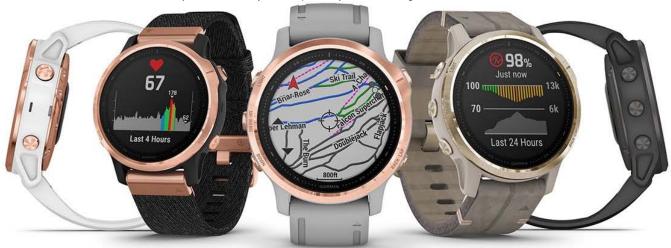

#### **QUALITY BY DESIGN**

The rugged yet sophisticated design features an always-on 1.2" display and is construction tested to U.S. military standards for thermal, shock and water resistance.

#### PREMIUM MATERIALS

Fit the look to your lifestyle with your choice of stainless steel or DLC coated bezels. Each Sapphire edition adds a scratch-resistant sapphire lens and premium materials.