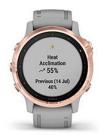

#### PULSE OX SENSOR

For altitude acclimation or sleep monitoring, a Pulse Ox² sensor uses light beams at your wrist to gauge how well your body is absorbing oxygen.

| CONFIGURABLE LAP ALERTS                                                                                                  |                                         |
|--------------------------------------------------------------------------------------------------------------------------|-----------------------------------------|
| HEAT AND ALTITUDE ACCLIMATION                                                                                            |                                         |
| V02 MAX                                                                                                                  |                                         |
| TRAINING STATUS (LETS YOU SEE IF YOU'RE TRAINING EFFECTIVELY BY TRACKING YOUR TRAINING HISTORY AND FITNESS LEVEL TREND.) |                                         |
| TRAINING LOAD (YOUR TOTAL TRAINING LOAD FOR THE LAST 7 DAYS CALCULATED FROM ESTIMATED EPOC)                              |                                         |
| TRAINING LOAD FOCUS                                                                                                      |                                         |
| TRAINING EFFECT                                                                                                          | <b>⊘</b>                                |
| TRAINING EFFECT (ANAEROBIC)                                                                                              |                                         |
| PRIMARY BENEFIT (TRAINING EFFECT LABELS)                                                                                 |                                         |
| CUSTOM ALERTS                                                                                                            |                                         |
| AUDIO PROMPTS                                                                                                            |                                         |
| FINISH TIME                                                                                                              |                                         |
| VIRTUAL PARTNER                                                                                                          |                                         |
| RACE AN ACTIVITY                                                                                                         |                                         |
| AUTO MULTISPORT ACTIVITIES                                                                                               |                                         |
| MANUAL MULTISPORT ACTIVITIES                                                                                             |                                         |
| COURSE GUIDANCE                                                                                                          |                                         |
| GARMIN LIVE SEGMENTS                                                                                                     |                                         |
| STRAVA LIVE SEGMENTS                                                                                                     |                                         |
| ROUND-TRIP COURSE CREATOR (RUNNING/CYCLING)                                                                              |                                         |
| TRENDLINE™ POPULARITY ROUTING                                                                                            | yes (available as a wearable map theme) |
| TOUCH AND/OR BUTTON LOCK                                                                                                 |                                         |
| HOT KEYS                                                                                                                 |                                         |
| AUTO SCROLL                                                                                                              |                                         |
| ACTIVITY HISTORY ON WATCH                                                                                                |                                         |
| PHYSIO TRUEUP                                                                                                            |                                         |