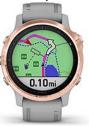

#### CLIMBPRO FEATURE

Use ClimbPro ascent planner on downloaded courses to see real-time information on your current and upcoming climbs, including gradient, distance and elevation gain.

#### **MULTI-GNSS SUPPORT**

Access multiple global navigation satellite systems (GPS, GLONASS and Galileo) to track in more challenging environments than GPS alone.

Navigate your next trail with ABC sensors, including an altimeter for elevation data, barometer to monitor weather and three-axis electronic compass.